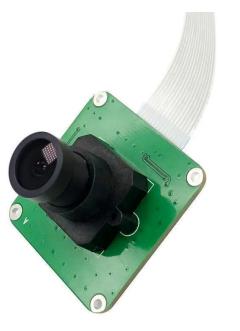

Item no.: 346911 MS103 - Camera Module CSI-2 with 2592 x 1944 Resolution

Item no.: 346911 shipping weight: 0.10 kg Manufacturer: OKdo

## Product Description

Camera Module CSI-2 with 2592 x 1944 Resolution The Okdo CAM-OV5647 is a low-cost fisheye lens and wider field view camera module. It connects via a ribbon cable to the CSI connector on the Raspberry Pi. The video and still image quality is better than a USB webcam.

- Wide angle camera module
  Relative illumination is 52%
  Type: Camera module

- Supported Video Ports: Raspberry Pi
  Number of channels: 1
- Supported bus interfaces: CSI-2
  Maximum supported resolution: 2592 x 1944