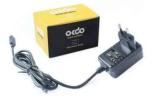

## Item no.: 346938 FJOS2003012 - Raspberry Pi Power Supply, USB Type C with EU Plug Type, 1.5 m

## Product Description

Raspberry Pi Power Supply, USB Type C with EU Plug Type, 1.5 m The OKdo branded power supply provides 5 V, 3 A output to your devices. The PSU also has over-temperature protection. The output connectors are USB type-C, and can match your device well with stable output current and voltage.

- Input: 100-240 V
- Input frequency range: 47-63 Hz
  Input current: 600 mA max
  Output voltage: 5 V

- Output voltage: 5 V
  Output current: 3000 mA
  Power: 15 W
  Output connector: Type C
  Output cable length: 1.5 m
  Unload standby power: 0.1 W max
  Ripple noise: 50-240 mVp-p max
  Size: 78 x 42 x 33 mm
- Size: 78 x 43 x 33 mm
- Colour: Black
- Protection function: Short circuit protection, overcurrent protection, overvoltage protection, overtemperature protection
   Safety standard: IEC 62368-1, EN60950-1+62368-1, UL60950-1+62368-1, GB4943.1