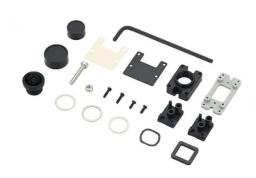

## Product Description

Video Capture Module Mounting Bracket

The Designspark Raspberry Pi camera assembly kit by Entaniya is for attaching a 220° lens (super-wide fisheye) with a blue cut filter to the Raspberry Pi Camera V2. This camera is not included in this kit so it has to be purchased separately.

- RP-220 lens included
- Includes a sheet of fibre glass
   Aluminium plate with excellent heat radiation efficiency
- Solid aluminium block cutting parts
  8 megapixels fixed focus (it's possible to adjust the focus with bezel) lens is included