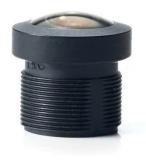

## RP-L165N - Interchangeable Camera Lens with Blue Light Filter

## Product Description

Interchangeable Camera Lens with Blue Light Filter

Each lens is available with either an Infrared (IR) filter for use with a daylight camera or a blue light filter for use with the Pi NoIR camera. There are 4 different angles of lens, each with either the blue or IR filter for the RP-VC1N camera module.

- 165° ultra-wide angle lens
- Series: Blue light filter
  Type: Interchangeable lens
- Supported video ports: Raspberry Pi
  Height: 13.47 mm