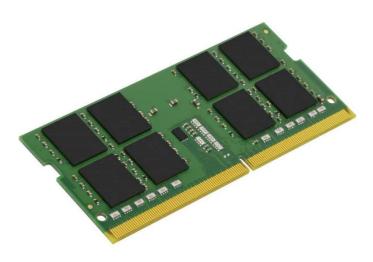

## KCP426SD8/16 - 16 GB DDR4 2666 MHz, 1 Modul

69,<sup>17 EUR</sup>

Item no.: 346371 shipping weight: 0.10 kg Manufacturer: Kingston

## Product Description

DDR4 - 16 GB - SO DIMM 260-PIN - unbuffered

DDR4 brings some improvements in speed and performance compared to previous generations. A fourth generation RAM bar has more pins connecting it to the board to accommodate the higher speed. Each DIMM gets a direct line to the CPU controller to avoid delays or bottlenecks in the data transfer from the CPU to the RAM. DDR4 also contains innovations that reduce power requirements and increase reliability.

- Product type: RAM memory
  Capacity: 16 GB
  Memory type: DDR4 SDRAM SO DIMM 260-PIN
  Expansion type: Generic
  Data Integrity Check: Non-ECC
  Speed: 2666 MHz (PC4-21300)
  Latency: CL17
  Professor Footunes Duel Book, unbuffered

- Performance Features: Dual Rank, unbuffered
   Voltage: 1.2 V
- Metal coating: Gold