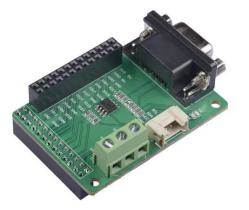

## Product Description

Seeed Studio RS485 Addon Board For Raspberry Pi

RS-485 is a cost-effective solution in serial communication networks. It can be used up to data rates at 10 Mbit/s or distances up to 1200 m at lower speeds. This RS-485 shield is a standard add-on board for the Raspberry Pi. It is integrated with a simple screw terminal as well as DB9 interface.

- One driver and one receiver per part
  EMI noise minimization
  Transmission rate up to 2.5 Mbps

- No driver slew rate limitation
  Short-circuit current limited
- Fail-safe applications
  Compatible: Raspberry Pi 4