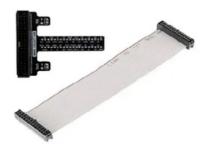

## Product Description

Canakit GPIO Breakout Board for Raspberry Pi

The original Raspberry Pi 40-pin (T-shaped) breakout board designed by CanaKit. Use this breakout board and ribbon cable to use the GPIO connection of the Raspberry Pi to start creating fun electronic projects with your Raspberry Pi! The board is fully assembled and therefore soldering is not required.

- Includes 40-pin T-shaped (assembled) breakout board and ribbon cable
  Includes GPIO quick reference card
  Compatible with all versions of Raspberry Pi with 40 pin GPIO headers