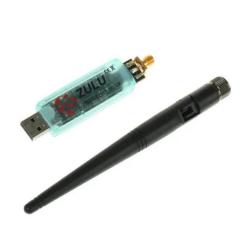

## **RADIOPI - Modem Dongle for Raspberry Pi**

## Product Description

RF Solutions RADIOPi Modem Dongle for Raspberry Pi

The RADIOPi wireless dongle is an easy to use plug and play RF modem link. It will transmit directly to the BLIZZARD radio modem and ZULU radio module types. Operation Modes: