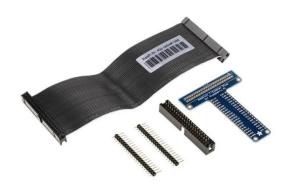

## Product Description

Branch board PI TCobbler Plus

The Adafruit T-Cobbler Plus is an add-on board designed for the B+ and Pi 2. This branch kit is T-shaped, making labels easier to read as all pins are labelled. It can branch all power, GPIO, I2C and SPI pins from the 40-pin header to a solderless plug-in board. This kit makes combining prototypes with the Pi effective and easy. The kit is designed for use with a Raspberry Pi in the 2x20 connector version and requires some soldering. What is integrated?

- 40-pin ribbon cable
  T-Cobbler PCB
  40-pin GPIO female connector
- Pin header strip
- 73 x 20 x 2 mm/2.9 x 0.8 x 0.08 in
  Width at the top of the T: 58 mm/2.3 in
  Weight: 7 g