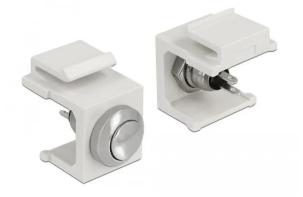

## Delock Keystone push button white

This Keystone push button by Delock serves as an on / off switch or reset button for electronic components and can be used e.g. B. installed in a housing or device and wired. Thanks to the standardized dimensions, it is easy to snap-in in various brackets, such as B. Keystone patch panels, boxes or housings.

- Connection: internal: 2 x solder connection
- Connection: internal: 2 x solder connection
  Operating voltage / current: max. 24 V / 1 A
  For installation in Keystone brackets with 19.2 x 14.9 mm
  Length in front of the front panel: approx. 2.0 mm
  Color: white
- Dimensions (LxWxH): approx. 19.8 x 16.3 x 22.3 mm