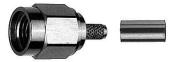

## Item no.: SC1-SMARV-PC10 SC1-SMARV-PC10 - RP-SMA plug (m) straight for RG58, RG58 C/U

1,46 EUR Item no.: SC1-SMARV-PC10 shipping weight: 0.10 kg Manufacturer: Panorama Antennas

## Product Description

RP-SMA plug (m) straight for RG58, RG58 C/U SMA reverse plug (m) for the following cable types: RG58, RG58C/U, LMR240, CS29 panorama cable, CS23 panorama cable.

- Version: StraightSurface: Nickel-plated or gold-plated • Assembly: Inner conductor soldering or crimping; Outer conductor crimping