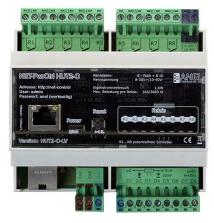

## Item no.: 345258 NET-PWRCTRL HUT 2C LV - 8 Ethernet / Internet controlled relays, 16A

## Product Description

NET-PWRCTRL HUT 2C LV - 8 Ethernet / Internet controlled relays, 16A

- 8 independently via Ethernet/Internet browser controlled relays, worldwide control.
- 8 inputs or outputs configurable.
  Screw terminals.
- Separable connections
- No software (except web browser) is needed to control or adjust the device.
  HTML pages can be changed and uploaded.
  8-30 V~/10-40 V- power supply for electronic.

- Specification: 8 relays
  Power supply: 8-30 V~/10-40 VPower consumption: 1,6 W
  Max. load of each relay: 16 A/250 V~; 16 A/14-; TÜV R50126372
  Temperature range: -20°C to +60°C
  Humidity: 10 to 90%, non-condensing
  Dimensions: L 106 x B 9 x H 59 mm; 6 DIN rail fuses (17.5 mm) = 105 mm
  Delivery contents: DIN rail case, Ethernet cable
  System requirements: Windows XP. Vista, 7, 8, 10, Android, iPad, network
- System requirements: Windows XP, Vista, 7, 8, 10, Android, iPad, network
   Tested with: IE, Chrome, Opera, Firefox, Safari, Android, iPad