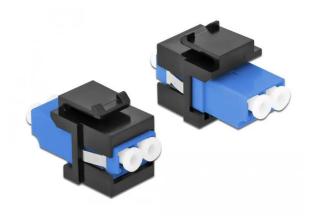

## 86718 - Keystone Module LC Duplex female to LC Duplex female blue / black

2,60 EUR

Item no.: 344557 shipping weight: 0.10 kg Manufacturer: Delock

## Product Description

Keystone Module LC Duplex female to LC Duplex female blue / black

This module by Delock can be used to extend fiber optic cables. Thanks to the standardized dimensions, it is easy to snap-in in various brackets, such as B. Keystone patch panels, boxes or housings.

- Connectors: 1 x LC Duplex female > 1 x LC Duplex female
- Color: blue
- For singlemode fibers
  Insertion loss < 0.2 dB</li>
- With dust cover
  For installation in Keystone brackets with 19.2 x 14.9 mm
- Housing color: black
- Dimensions (LxWxH): approx. 27.4 x 16.5 x 21.9 mm