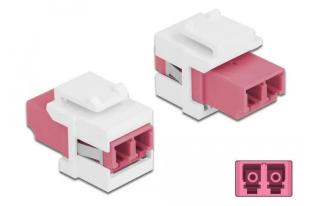

Item no.: 344503 86818 - Keystone module LC duplex socket to LC duplex socket purple / white

## Product Description

Keystone module LC duplex socket to LC duplex socket purple / white

This module by Delock can be used to extend fiber optic cables. Thanks to the standardized dimensions, it is easy to snap-in in various brackets, such as B. Keystone patch panels, boxes or housings.

- Connectors: 1 x LC Duplex female > 1 x LC Duplex female
- Color: purple
- For multimode fibers
  Insertion Loss < 0.3 dB</li>
- With dust cover For installation in Keystone brackets with 19.2 x 14.9 mm
- Housing color: white
  Dimensions (LxWxH): approx. 27.4 x 16.5 x 21.9 mm