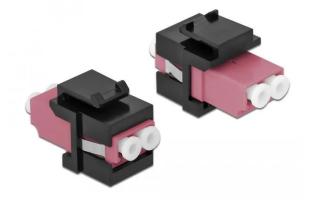

Item no.: 344560 86721 - Keystone Module LC Duplex female to LC Duplex female purple / black

## Product Description

Keystone Module LC Duplex female to LC Duplex female purple / black

This module by Delock can be used to extend fiber optic cables. Thanks to the standardized dimensions, it is easy to snap-in in various brackets, such as B. Keystone patch panels, boxes or housings.

- Connectors: 1 x LC Duplex female > 1 x LC Duplex female
- Color: purple
- For multimode fibers
  Insertion loss < 0.2 dB</li>
- With dust cover
  For installation in Keystone brackets with 19.2 x 14.9 mm Housing color: black
- Dimensions (LxWxH): approx. 27.4 x 16.5 x 21.9 mm