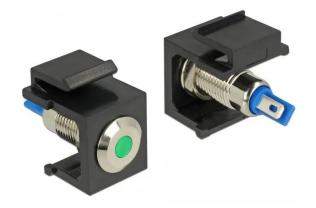

## Keystone LED green 6 V flat, black

This Keystone LED by Delock can e.g. B. installed in a housing or device and wired to display different operating states. Thanks to the standardized dimensions, it is easy to snap-in in various brackets, such as B. Keystone patch panels, boxes or housings.

- Connections: internal: 2 x solder connections
- Connections: internal: 2 x solder connections
   Operating voltage / current: 6 V DC / 30 mA
   For installation in Keystone brackets with 19.2 x 14.9 mm
   LED color: green
   Length in front of the front panel: approx. 1.5 mm

- Housing color: black
  Dimensions (LxWxH): approx. 23.7 x 16.3 x 22.3 mm