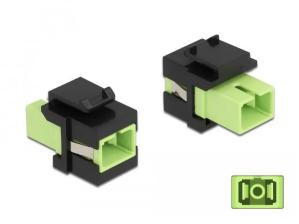

## 86811 - Keystone module SC Simplex socket to SC Simplex socket lime green / black

from **1,53 EUR** 

shipping weight: 0.10 kg Manufacturer: Delock

## Product Description

Keystone module SC Simplex socket to SC Simplex socket lime green / black

This module by Delock can be used to extend fiber optic cables. With its standardised dimensions it can be used for easy snap-in mounting in e.g. a Keystone patch panel, face plate or surface-mount box

- Connectors: 1 x SC Simplex female > 1 x SC Simplex female
- Color: lime green
- For multimode fibers Insertion Loss < 0.3 dB</li>
  With dust cover

- For installation in Keystone brackets with 19.2 x 14.9 mm
   Housing color: black
   Dimensions (LxWxH): approx. 27.4 x 16.5 x 21.9 mm