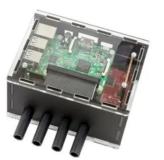

## Product Description

Raspberry Pi housing, acrylic black, for Raspberry Pi 2, 3 and B +

The ModMyPi PiOT relay board housing is for combining the Raspberry Pi B+/2/3 and the PiOT relay board. The case allows access to all four relays and the Raspberry Pi connections for protection against any high voltages. Features

- - Laser cut acrylic
  - Easily mountable housing
    Suitable for the Raspberry Pi B+/2/3
  - Made in the UK
  - GPIO slot
- GPIO slot
   Enables access to all Raspberry Pi and relay connections
   Includes 4x rubber grommets for shielding against high voltages
   Includes 1x gray 40-pin ribbon cable
   Light tops and matt black sides
- M3 mounting points
- For use with: Raspberry Pi 2, Raspberry Pi 3, Raspberry Pi B+
   Color: Black
- Housing material: Acrylic