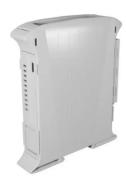

## 10.0012225.RP4 - ABS case in grey for use with Raspberry Pi 4

## Product Description

10.0012225.RP4 - ABS case in grey for use with Raspberry Pi 4

Italtronic proposes a new industrial, home and building automation enclosures useful to contain the more famous embedded electronic boards.

- Material: PC/ABS self-extinguishing
  Color: Grey
  RoHS compliant
  For use with: Raspberry Pi 4

- Series: Enclosures for embedded platforms
   External dimensions: 119.5 x 101 x 22.5 mm
- **Specifications**