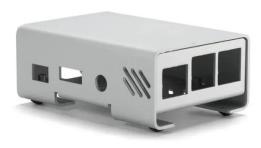

## RPI-1 - Aluminum case for use with Raspberry Pi

## Product Description

RPI-1 - Aluminum case for use with Raspberry Pi

Aluminum case exclusively for use with Raspberry Pi, compatible with 2B, 3B and 3B+ boards. All aluminum, polished and elegant metallic silver finish. The internal part is made to be conductive. Raspberry Pi board not included.