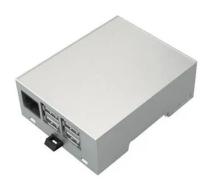

## 33.0414000.RMB - Raspberry Pi B+ and Pi 2 B 4M DIN Rail Modulbox

## Product Description

Raspberry Pi B+ and Pi 2 B 4M DIN Rail Modulbox

The 4M DIN Rail Modulbox for the Raspberry Pi B+ and 2 B is a grey plastic enclosure that safely houses your Pi board. The modulbox comes with a DIN rail hook, enclosure base, enclosure body and top panel.

- For use with: Raspberry Pi 2B, Raspberry Pi B+
- Color: Grey
  Series: Modulbox DIN Rail
- External dimensions: 71 x 60 x 32 mm
  Body material: ABS, Polycarbonate