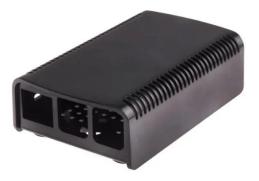

## Product Description

Case for use with Raspberry Pi 2B, 3B, B+ in Black

DesignSpark's protective cases are designed to enclose your Raspberry Pi 2 Model B, Raspberry Pi 3 Model B or Raspberry Pi Model B+ development board. The case has an easy to assemble modular design consisting of a base, center part and cover plate which easily snap together.

- For use with: Raspberry Pi 2B, Raspberry Pi 3B, Raspberry Pi B+
  Color: Black

Specifications

Scan this QR code to view the product All details, up-to-date prices and availability