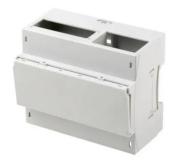

## 2202874 - Polycarbonate Case in Grey

## Product Description

Polycarbonate Case in Grey

The RPI-BC enclosure from Phoenix Contact is designed to house a Raspberry Pi model A+, B+, B2 or B3. It features tool-free mounting and complies with DIN 43880 enabling it to be integrated in a distributor housing. The RPI-BC housing system can be mounted on a TS 35 DIN Rail or on a wall. Note: Further PCBs can also be inserted in the housing in addition to the Raspberry Pi board.

- Color: GreySeries: RPI-BCBody material: Polycarbonate