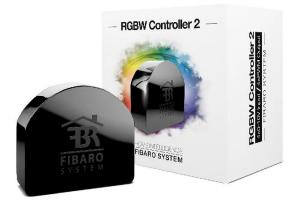

## RGBW Controller 2

Unleash your fantasy and express your mood with colored light! With the FIBARO RGBW Controller 2 you paint your bath room in light using LED stripes, adjusted to the water temperature in your bathtub. Or make the light in your home red as soon as a sensor alarms. There are 3 million colors at your disposal. The only limit is your imagination. Thanks to the compact radio module, you can integrate connected RGB and RGBW LED lightings into your Z-Wave network. Using remote control, smartphone or sensor-controlled automation you can switch and dim the LEDs – and you can select any color value. Features:

- Radio module for wall box installation
  Switch, dim and RGBW color selection function
  Energy metering function
  Voltage: 12 V or 24 V DC
  Max. output: 6 A single channel, 12 A all output channels in total