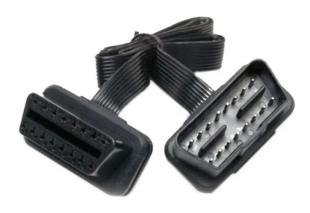

## Product Description

OBDII Connection Extension Cable

OBDII connection extension cable is a solution for OBDII tracker in following cases:

- When OBDII socket is in a hard to reach place and vehicle parts are interfering with GPS signal
  When vehicle parts need to be removed/opened to access OBDII socket
  When tracker is plugged in, vehicle parts no longer fit or close

- Cable length: 50 cm
  Unsealed one-piece OBD male/female connector
  Suitable for all light vehicles with OBDII socket