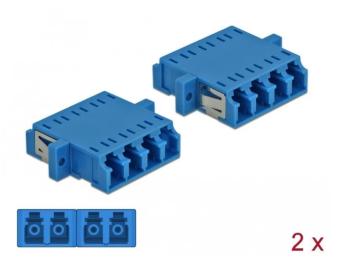

## Product Description

Delock Optical Fiber Coupler LC Quad female to LC Quad female Single-mode 2 pieces blue

With this LC Quad coupling by Delock, optical fiber male connectors can be easily connected to each other. The coupling enables a direct connection to the optical fiber cable and is suitable for simple mounting in optical fiber connection boxes, cabinets and patch panels.

The coupling is equipped with an appropriate cap to protect the sleeve from dust and to keep it clean.

- Connectors: 1 x SC Quad female > 1 x SC Quad female
   For single-mode fiber
   Ceramic sleeve
   With dust cover