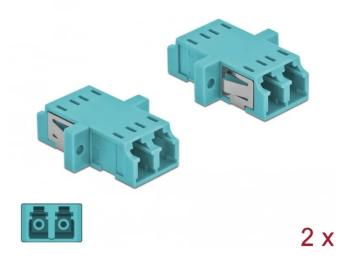

## Product Description

Delock Optical Fiber Coupler LC Duplex female to LC Duplex female Multi-mode 2 pieces light blue

With this LC Duplex coupling by Delock, optical fiber male connectors can be easily connected to each other. The coupling enables a direct connection to the optical fiber cable and is suitable for simple mounting in optical fiber connection boxes, cabinets and patch panels.

The coupling is equipped with an appropriate cap to protect the sleeve from dust and to keep it clean.

- Connectors: 1 x SC Duplex female > 1 x SC Duplex female
   For multi-mode fiber OM3
   Ceramic sleeve
   With dust cover

- Colour: light blue
  Dimensions (LxWxH): ca. 29.2 x 12.7 x 9.3 mm

Scan this QR code to view the product All details, up-to-date prices and availability