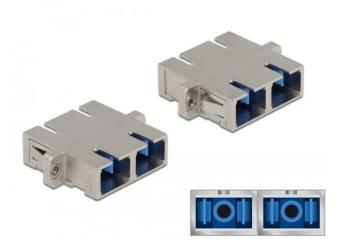

## Product Description

Delock Optical Fiber Coupler SC Duplex female to SC Duplex female Single-mode metal

With this SC Simplex coupling by Delock, optical fiber male connectors can be easily connected to each other. The coupling enables a direct connection to the optical fiber cable and is suitable for simple mounting in optical fiber connection boxes, cabinets and patch panels.

The coupling is equipped with an appropriate cap to protect the sleeve from dust and to keep it clean.

- Connectors: 1 x SC Duplex female > 1 x SC Duplex female
   For single-mode fiber
   Ceramic sleeve
   With dust cover

- With dust cover
  Mounting via metal holder or screws
  2 x mounting holes
  Mounting hole diameter: 2.4 mm
  Pitch of screw hole: ca. 30,7 mm
  Panel cut-out (WxH): ca. 26,6 x 9,5 mm
  Operating temperature: -20 °C ~ 70 °C
  Material: metal
- Dimensions (LxWxH): ca. 34,7 x 25,6 x 9,3 mm