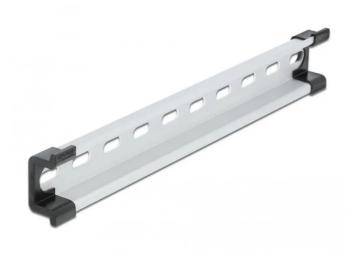

## 66182 - DIN Rail 35 x 15 mm (25 cm) aluminium, slot holes

## Product Description

Delock DIN Rail 35 x 15 mm (25 cm) aluminium, slot holes

This DIN rail by Delock can be used to mounting different electronic devices and components.

The DIN rail can be mounted in a control cabinet and is used as a mounting system, e.g. for power supplies, screw terminals and interface modules. To allow easy installation, the DIN rail is provided with slot holes.

- Mounting hole: 15.0 x 6.2 mmMaterial: aluminium
- Dimensions (LxWxH): ca. 250.0 x 35.0 x 15 mm
  Package content: 1 x DIN rail, 2 x end cover