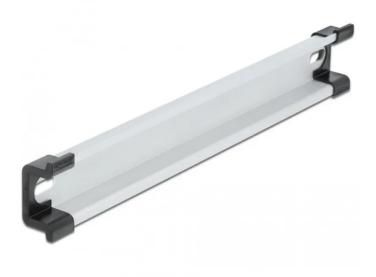

## Product Description

Delock DIN Rail 35 x 15 mm (25 cm) Aluminium

This DIN rail by Delock can be used to mounting different electronic devices and components.

The DIN rail can be mounted in a control cabinet and is used as a mounting system, e.g. for power supplies, screw terminals and interface modules. To allow easy installation, the DIN rail is provided with a mounting hole at both sides.

- Mounting hole: 15.0 x 6.2 mm
  Material: aluminium
- Dimensions (LxWxH): ca. 250.0 x 35.0 x 15 mm
  Package content: 1 x DIN rail, 2 x end cover

Specifications

Scan this QR code to view the product All details, up-to-date prices and availability