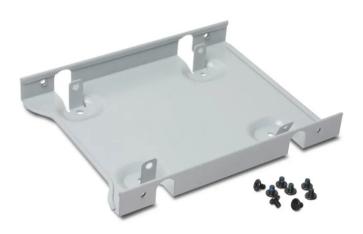

#### Product Description

SHUTTLE 2nd HDD Laufwerksrahmen PHD3

The Shuttle Accessory PHD3 allows for installation of up to two 63.5 mm (2.5") hard drives or SSDs into a larger 89 mm (3.5") drive bay. Scope of delivery

- HDD bracket (x1)
- Screws (x8)