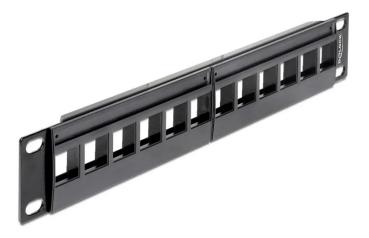

## Item no.: 339067 43259 - 10 Keystone Patch Panel 12 Port black

## Product Description

Delock 10 Keystone Patch Panel 12 Port black

This Patch Panel by Delock can be mounted in a 10 cabinet. With its standardized dimensions, it is suitable for easy snap-in mounting of 12 Keystone modul.

- 12 Keystone ports 19.2 x 14.9 mm
- For mounting in 10 cabinets, 1 U
- Integrated name plate
  Material: Metal panel with plastic front bezel
- Colour: black
  Dimensions (LxWxH): ca. 255 x 44 x 12 mm
- Package content: Keystone Patch Panel, Covers and stickers for the name plate