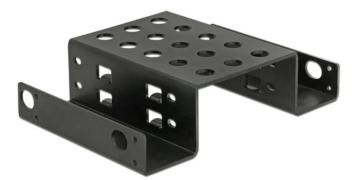

## Product Description

Delock Installation frame 2 x 2.5 to 5.25 black

With this installation frame by Delock up to four 2.5 drives, such as SSD or HDD, can be mounted in a 5.25 drive bay of a PC.

- For installation into a 5.25 bay
  For 2 x 2.5 devices
  Horizontal mounting holes
  Material: metal

- Material: Inetal
  Colour: black
  Dimensions (LxWxH): ca. 146 x 103 x 38 mm
  System requirements: A free 5.25 bay
  Package content: Installation frame, 16 x screws M3