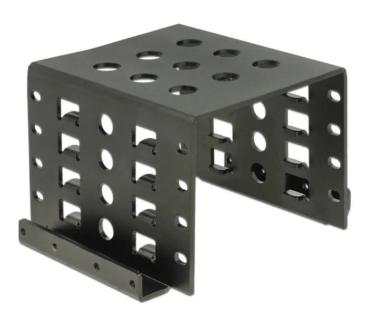

## Product Description

Delock Installation frame 4 x 2.5 to 3.5 black

With this installation frame by Delock up to four 2.5 drives, such as SSD or HDD, can be mounted in a 3.5 drive bay of a PC.

- For installation into a 3.5 bay
  For 4 x 2.5 devices
  Horizontal mounting holes
  Material: metal

- Colour: black
   Dimensions (LxWxH): ca. 101.6 x 87 x 65 mm
   System requirements: A free 3.5 bay
   Package content: Installation frame, 20 x screws M3