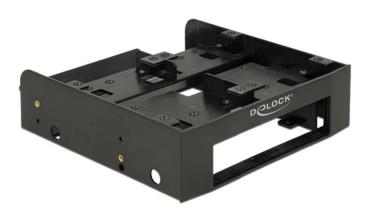

## Product Description

Delock 5.25 Installation Frame for 1 x 3.5 + 2 x 2.5 hard drives

This Delock installation frame is multifunctional useable in a 5.25 drive bay of a computer. It can supports a 3.5 device like a card reader on the bottom side, and additional two 2.5 hard drives above. Furthermore, instead of a 3.5 device another 3.5 hard drive can be installed. For that purpose the 3.5 cover must be removed from the frame and inserted at the

- For installation into 5.25 bay
   1. option: 1 x 3.5 device, 2 x 2.5 HDD / SSD
   2. option: 1 x 3.5 HDD / SSD, 2 x 2.5 HDD / SSD
   3. option: 3 x 2.5 HDD / SSD
- For 2nd and 3rd option the cover must be removed from the frame and inserted in the front
   Supports 2.5 hard drive height: 2 x 7 mm up to 9.5 mm, 1 x 7 mm up to 15 mm
   Material: plastic