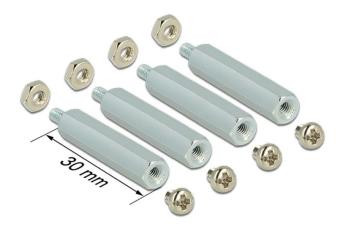

- Raspberry Pi boards, converter and adapter can be mount on top of each other
- Connect adapter and converter to the Raspberry board

  4 x M2.5 standoff, length 30 mm

  4 x M2.5 4 mm screw
- 4 x nut

System requirements: Raspberry Pi board

Package content

- 4 x screw
- 4 x nut
- 4 x standoff