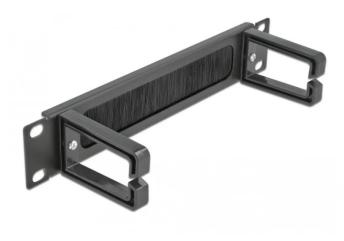

## Product Description

Delock 10" Cable Management Brush Strip with Cable Support Plate 1U black

This brush strip by Delock is suitable for installation in a 10" network cabinet. The network cables are simply routed from the front to the rear, so the view of the cables inside the network cabinet is blocked and the network cabinet leaves a tidy overall impression.

With the solid hooks the patch cords can be neatly routed horizontally. The included nylon brushes prevent ingress of dust and dirt.

- For mounting in 10" network cabinet, 1U
  Panel with 2 hooks
  Nylon brushes
  Colour: black
  Motoick and the second s

- Material: metal
- Dimensions (LxWxH): ca. 254.0 x 77.5 x 44.0 mm
- Package: Box
   Package: Box