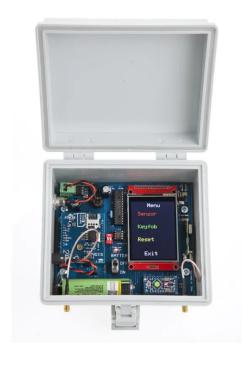

## Product Description

GSM Activate Pro Alarm 20 - with PIR (passive infrared motion sensor)

The GSM Portable PIR Alarm is a standalone alarm system. It is suitable for indoor and outside installation. The Alarm Pro 20 can be paired with solar powered beams or outdoors PIRs. Customers can enable up to 20 devices with a wide variety of off the market sensors. Intruders will trigger the internal sensor that will then use the internal GSM technology to alert you via text or call immediately!

The unit requires a micro simcard to enable it to communicate with you. The unit has a 4G module chip which means it can use all simcards and therefore, connect to the strongest frequency whether that is 2G, 3G or 4G. The alarm has a built in program which monitors the simcard and keeps it active. Therefore, avoiding deactivation of the unit or simcard.

- Quad band frequency 850/ 900/ 1800/ 1900 MHz 3G model 2100 Mhz 4G all bands
   Power Supply Voltage: 9 24 volts DC 1 Amp min.
   Current used in standby mode: 60mA Max
   IP65 rated enclosure for outside installation

- No landline required
  Dimensions L100 x W68 x H50mm.
  Dimensions PCB Only L95 x W67mm. Sim Active Function
- Operating Temperature: -10+40°C
  Text for signal strength.

- Programmed by text/SMS message Key Fob Arming / Disarming Wireless Range Beam and Key Fob 50 metres
- upto 20 paired sensorsBattery Backup