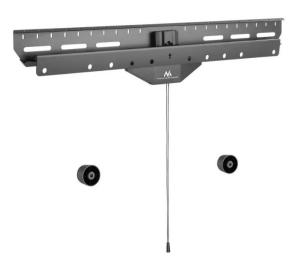

## Product Description

MC-878 - VESA Screen/TV Mount, 37-80", black, 50 kg

This wall bracket fits QLED, OLED, LED, LCD, plasma TVs from 37" to 80" with a weight up to 50 kg. Suitable for all brands with VESA standardized hole spacing from 200x200 to 600x400. With the wall bracket you can now attach your flat screen TV to the wall to save space. With the bracket, your screen hangs just 31 mm from the wall.

- Brand: Maclean
  Model: MC-878
  Type: TV wall mount
- Type: TV wall mount
  Compatible with OLED/QLED/LED/LED/LCD/Plasma
  Load capacity: Max. 50 kg
  Screen size: 37" to 80"
  Wall distance: 31 mm
  Adjustable inclination: 0, -5°