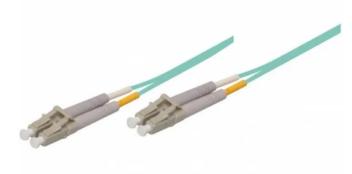

## Product Description

Patch cable fibre optic duplex OM3 (multimode, 50/125) LC/LC, 50 m

In contrast to copper cables, optical cables work even under the most difficult conditions. The optical fibres do not affect any electronics and can bridge long distances thanks to their low attenuation.

LC connector

High-performance fibre optic connector for singlemode and multimode applications with a low insertion loss of only 0.1 dB and a return loss of 55 dB. The design of the LC connector is based on a single-fibre ceramic sleeve with 1.25 mm diameter for an optical fibre.

- Connector: LC/LC duplex
  Fibre: OM3 (multimode, 50/125)
- LSZH
- Length: 50 m
  Colour: aqua

Specifications

Scan this QR code to view the product All details, up-to-date prices and availability