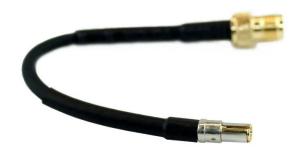

## C74-SJ-010-TS9S - C74 adapter cable, 10 cm, SMA (f) to TS9S (m)

**7**,45 EUR

Item no.: C74-SJ-010-TS9S shipping weight: 0.90 kg Manufacturer: Panorama Antennas

## Product Description

C74-SJ-010-TS9S - C74 adapter cable, 10 cm, SMA (f) to TS9S (m)

Micro connectors such as TS9 have become the industry standard for data cards, USB stick modems and Wi-Fi dongles because of their ease of use and quick installation time. Panorama has a range of cable assemblies using TS9 connectors to suit various different antenna connectors available in their range.

The TS9 adaptor lead provides a quick, easy and cost effective way to supplement your data rates and transfer speeds using a better external antenna.

- Cable type: SR1-174-XLPE
- Resistance: 50 ohms +/-2 ohms (at) 1 GHz; 50 ohms +/-4 ohms (at) 2 GHz

  Cable diameter: 2.8 mm

  Outer sheath: TPE

- Foil braid shield: Tinned copper
  Insulation: Cross-linked polyethylene
- Inner conductor: Copper
  Length: 0.1 m
  Connector 1: SMA (f)
  Connector 2: TS9S (m)