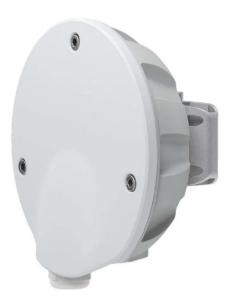

## Product Description

SBX-AM - StationBox(R) ALU-Mini, IP55 Aluminum Outdoor Enclosure

SBX-AM is a compact premium outdoor enclosure for IoT devices and wireless platforms. SBX-AM is made of cast aluminum. The robust, full-metal construction is geared towards excellent environmental resistance. The slick mounting mechanism allows the installation of SBX-AM on a pole or wall.

SBX-AM is designed for solution builders. A 3D data set allows for an easy DIY mounting plate design, 3D printing or easy electronics PCB layout customization. Package contents

- StationBox(R) ALU-Mini
- Mounting bracket
  Blind plate
- Hose clamp
- 2x screws M3x10 mm
  4x screws 3,5x45 mm with wall plug
- Connectors: 1 cable gland M20
- Materials: Body aluminum alloy; Bracket aluminum alloy; Hardware stainless steel Temperature: -40°C to +60°C (-40°F to +140°F) •
- •
- Wind survival: 160 km/h
- Wind survival rob kin/m
   Environment resistance: IP55, IP66\*
   Mounting diameter: 20-75 mm (we recommend as close to 75 mm as possible)
- Weight: 0.78 kg/1.7 lbs single unit
   Dimensions: 192 x 177 x 90 mm/7.5 x 6.9 x 3.5 inch single unit retail box
- \* IP66 rating can be achieved by sealing the drain hole.