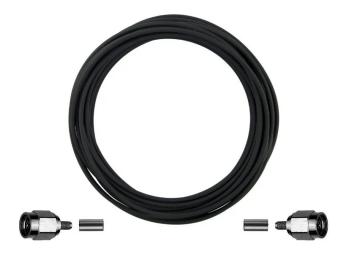

## Product Description

C29SP-10SP - C29 adapter cable, 10 m, SMA (m) to SMA (m)

CS29 cable is a high-performance double shielded 5 mm coaxial cable. The extra shielding means that there is less loss of gain at higher frequencies making it ideal for 3G UMTS & 4G LTE.

- Double shielded 5 mm cable
- Excellent performanceDurable outer jacket

Variants of this cable with SMA (f) sockets fit to Panorama's standard cellular antenna termination and are ideal for connecting cellular/LTE antennas to many routers and moderns.

- Cable type: SR1-029-B
- Resistance: 50 ohms +/-2 ohms (at) 1 GHz; 50 ohms +/-4 ohms (at) 2 GHz
  Loss: 3 dB/10 m (at) 1 GHz; 4.5 dB/10 m (at) 2 GHz
- Cable diameter: 5 mm
  Outer sheath: Black flexible PVC
- Foil braid shield: Aluminum foil/tinned copper •
- Insulation: White polyethyleneInner conductor: Copper

- Length: 10 m
  Connector 1: SMA (m)
- Connector 2: SMA (m)

Scan this QR code to view the product All details, up-to-date prices and availability