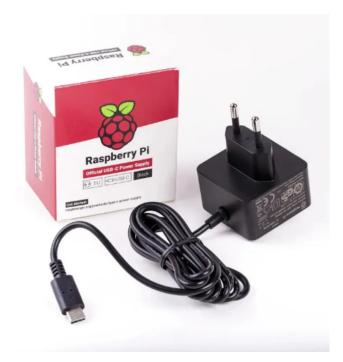

## 187-3417 - Raspberry Pi USB-C Power Supply, 5.1 V DC/ 3 A, 15.3 W, Black

## Product Description

Raspberry Pi USB-C Power Supply, 5.1 V DC/ 3 A, 15.3 W, Black

This official Raspberry Pi power supply is the perfect choice to power your new Raspberry Pi 4 Model B board. This power supply works with all versions of the Raspberry Pi 4 board, the 1 GB, 2 GB and 4 GB. It is a 5.1V, 3A power supply with a USB C connector at one end and a socket at the other. Simply plug the USB-C into your Pi 4, plug the power outlet into the mains and you're ready to go! Compatible with Raspberry Pi 4 model B. Black (also available in white) USB-C connector EU plug.