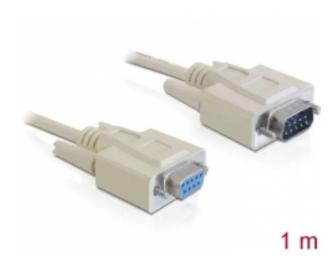

# 82984 - Cable Serial RS-232 Sub-D9 male > RS-232 Sub-D9 female 1 m extension

#### Product Description

Cable Serial RS-232 Sub-D9 male > RS-232 Sub-D9 female 1 m extension

This serial cable by Delock enables you to enlarge your serial interface and can be used for connection of serial devices like e.g. mouse, modem etc. System requirement

## Package content

- Cable
- Connector: RS-232 SUB-D 9 male > RS-232 SUB-D 9 female
  Serial male and female connector with screws
  Cable gauge: 30 AWG
  Cable length: ca. 1 m
  Cable unit in the series of the series of

- Colour: beige