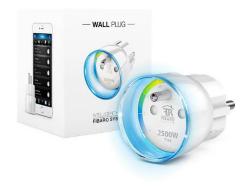

## FIBEFGWPE-102-5 - Wall Plug (Type E)

45,<sup>23</sup> EUR

Item no.: 327172 shipping weight: 0.10 kg Manufacturer: Fibaro

## FIBARO Wall Plug (Type E)

Youre already on the way to work and you cannot remember if the iron was turned off before leaving? With the FIBARO Wall Plug you will never worry about things like this. With the Wall Plug you can quickly turn the iron off from any place.FIBARO Wall Plug is an intelligent remote controllable adapter plug which can control and monitor any electrical device. Due to its energy measurement function, you can identify all power eater in your home.

- Remote controllable adapter plug type E
  Max. Load: 2,500 W
  Energy measurement function

- LED ring displays energy consumption level
  Overload warning
  Easy Plug & Play installation
  Wireless ON/OFF control of any electrical device
  Wireless Technology: Z-Wave Plus
  Dimensions: 43 x 43 x 65 mm