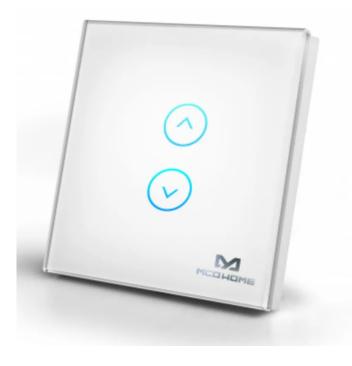

## Glass Touch Shutter

Make your home smarter as well as more stylish. The C321 of MCO Home is a new Glass Touch Shutter with elegant design and stable performance for controlling venetian blinds, roller shutter motors, shades and sunscreens. The wall panel can be used to wire roller shutters which are controlled by an AC motor (with limit). You can control all these different kind of shutters remotely through the Z-Wave network in combination with other Z-Wave devices or you use the two buttons on the touch panel. An automatical control is also possible if you combine sensors and the C321 in a automation scene. By its precious design and high performance you expand your Smart Home with another eye-catcher. Features:

- Glass Touch Panel for controlling shutters, curtains and garage doors
   Stylish glass touch switch with two buttons and energy metering function
   Fush-mounted in 60x60 mm square or round junction box
   Power supply: 85-260VAC, 50-60Hz