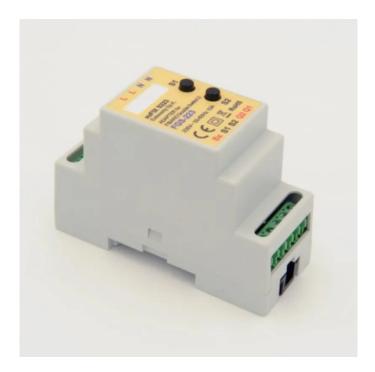

## Product Description

EUT\_EUFIXS223 - euFIX S223 DIN adapter (with button)

The euFIX adapters bring more professionality to your Smart Home.

By using this professional solution you are able to mount the FIBARO moduls on a TH35 DIN rail and hide them cleverly inside the electrical cabinet or the fuse box. You have the choice between two versions: with or without button.

The Eutonomy euFIX S223 is suitable for the FIBARO Double Switch (FIBEFGS-223) and has two buttons. Features:

- Suitable for FIBARO FGS-223
- Version with button
  Power supply: 230 V, 50/60 Hz
- Dimensions (W x H x L): 34.8 x 64.7 x 87.3 mm
  Net weight: 0.056 kg
  WEEE: Yes
  CE: Yes
  IP rating: IP20