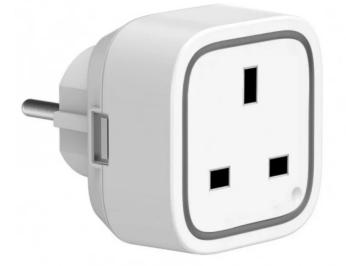

## Aeotec Smart Switch 6 (Type G)

The Aeotec Smart Switch 6 is an intelligent remote controllable adapter plug which can control and monitor any electrical device. Due to its energy measurement function, you can identify all power eater in your home. As a special feature, the Aeotec Smart Switch has an additional USB port, which can be used for example for loading your smartphone conveniently.

Features:

- Remote controllable adapter plug Type G
  Max. Load: 3,000 W
  Energy measurement function

- LED ring displays energy consumption level
  Easy Plug & Play installation
  Wireless ON/OFF control of any electrical device
  Wireless Technology: Z-Wave Plus
  Dimensions: 58 x 58 x 70 mm