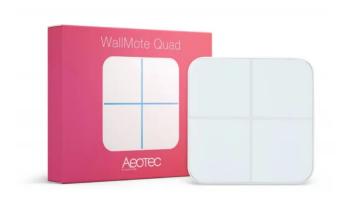

## AEOEZW130 - WallMote Quad - Remote Switch with 4 Buttons

## Product Description

Aeotec WallMote Quad - Remote Switch with 4 Buttons

The WallMote Quad by Aeotec is fixed 4-button wall switch and portable remote control which can be integrated in an existing Z-Wave network as secondary controller and will work as wireless control for devices and scenes as well. The Aeotec WallMote sends commands to the Z-Wave controller and also controls by that defined devices and scenes. Aeotec WallMote can trigger corresponding functions by one single click. Furthermore, it masters the so called sliding. This touch control system allows you to swipe with a single finger across the relevant area on the WallMote to dim the lights by intuition for instance. The battery powered touch switch comes with a magnet that enables keeping the device in the respective wall mount. In this way, WallMote becomes a wall switch. You also can take the device away and use it as a portable remote control. Features:

- Wireless control 4 four touch areas (Buttons)
- · Control of devices and scenes
- Slider function
- Vibration feedback while operation
- Integrated color LED display status
  Wireless Technology: Z-Wave Plus